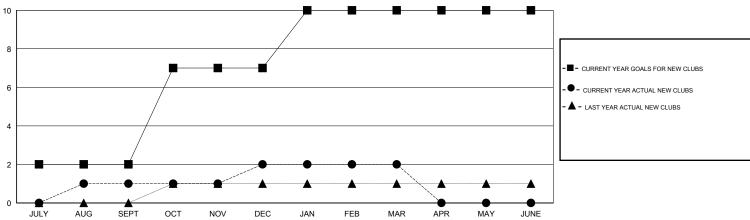

## GMT: M NAGARAJAN LOCATION INDIA

| GMT: WINAGAR          | KAJAN            |                     | LOCATIO                    | N INDIA                     |  |
|-----------------------|------------------|---------------------|----------------------------|-----------------------------|--|
|                       |                  | Clubs               |                            |                             |  |
| RESULTS FOR 2013-2014 |                  |                     |                            |                             |  |
| QUARTER               | NEW CLUB<br>GOAL | ACTUAL NEW<br>CLUBS | ACTUAL<br>DROPPED<br>CLUBS | ACTUAL NET<br>GAIN/<br>LOSS |  |
| JULY/AUG/SEPT         | 2                | 1                   | 0                          | 1                           |  |
| OCT/NOV/DEC           | 5                | 1                   | 0                          | 1                           |  |
| JAN/FEB/MAR           | 3                | 0                   | 0                          | 0                           |  |
| APR/MAY/JUNE          | 0                | 0                   | 0                          | 0                           |  |