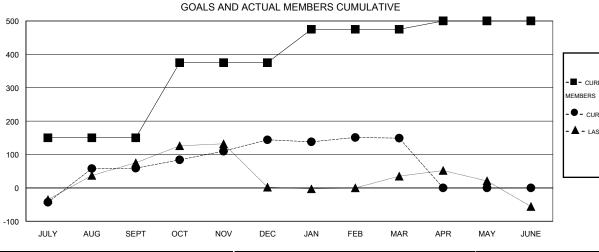

|                              |                    | Members                          |                              |                             |  |  |  |
|------------------------------|--------------------|----------------------------------|------------------------------|-----------------------------|--|--|--|
| RESULTS FOR 2013-2014        |                    |                                  |                              |                             |  |  |  |
| QUARTER                      | NEW MEMBER<br>GOAL | ACTUAL TOTAL<br>MEMBERS<br>ADDED | ACTUAL<br>DROPPED<br>MEMBERS | ACTUAL NET<br>GAIN/<br>LOSS |  |  |  |
| JULY/AUG/SEPT<br>OCT/NOV/DEC | 150<br>225         | 160<br>100                       | 101<br>15                    | 59<br>85                    |  |  |  |
| JAN/FEB/MAR<br>APR/MAY/JUNE  | 100<br>25          | 20<br>0                          | 15<br>0                      | 5<br>0                      |  |  |  |

## GOALS AND ACTUAL NEW CLUBS CUMULATIVE

| -■- CURRENT YEAR GOALS FOR NEW                                   |
|------------------------------------------------------------------|
| MEMBERS                                                          |
| - ● - CURRENT YEAR ACTUAL MEMBERS - ▲ - LAST YEAR ACTUAL MEMBERS |
|                                                                  |